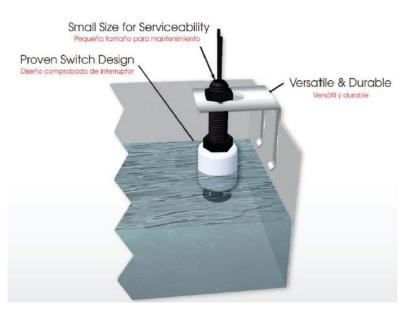

#### Purpose

DiversiTech Flood Prevention Switches are simple to install, easy to service, and extremely reliable. After clipping the CS-3 to the drain pan wall, the activation level can be easily adjusted by moving the nuts on the threaded shaft.

#### **Features**

- · Small size for serviceability
- Constructed of materials that will not rust or stick
- Switch operates smoothly every time
- Comes with 6 feet of wire for easy installation