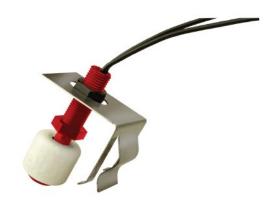

# CS-3 Condensate Safety Overflow Switch (Pan Switch)

#### **Features**

- · Small size for serviceability
- Constructed of materials that will not rust or stick
- Switch operates smoothly every time
- Comes with 6 feet of wire for easy installation